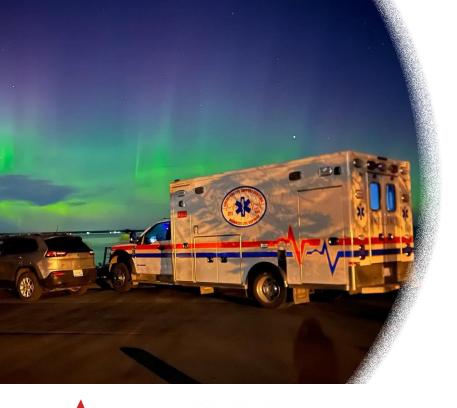

# 2023 Ambulance Membership Renewal

Join the Cheboygan Plus Membership Plan

Coverage June 1, 2023-May 31, 2024

Care: Sophisticated equipment, highly trained personnel.

**Service:** Licensed paramedic who can administer cardiac, respiratory, blood pressure, and pain medications; staff is certified in CPR and advanced life support techniques. Coordination of emergency treatments with emergency department physicians.

# Service Area:

**Cheboygan County** (17 townships) **Beaugrand Township** City of Cheboygan Munro Township **Inverness Township Grant Township Burt Township** Aloha Township Mullett Township Tuscarora Township Koehler Township Walker Township Ellis Township Mentor Township Wilmot Township **Nunda Township Benton Township Hebron Township** 